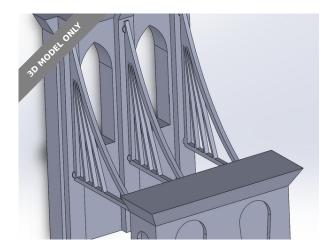

This model comes in 3 parts and various quantities:

- Bridge Anchorage x 1
- Bridge Tower x 1
- Bridge Cables x 3

The tower and anchorage are connected by the cables which should just snap into place for easy of assembly. I found I had to sand down some of the connection points for it to fit when I printed it.